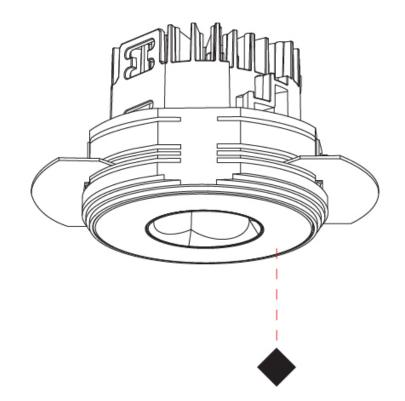

#### A35877-

Finishes Lens base number Color Temperature (Diamond) Options

1. To build a product code in our configurator select the specify button on the base model # product page

2. To build a manual product code on this datasheet choose from the options listed below in blue font and add the suffix to the base model #