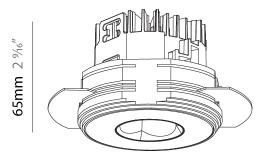

#### A35877-

Finishes Lens base number Color Temperature (Diamond) Options

1. To build a product code in our configurator select the specify button on the base model # product page

2. To build a manual product code on this datasheet choose from the options listed below in blue font and add the suffix to the base model #