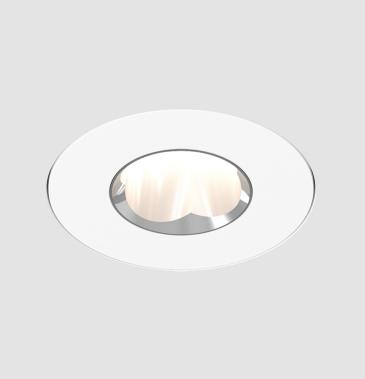

# **ZANEEN**<sub>®</sub>

## **OIKO PRO ROUND TRIMLESS**

#### A35877-

Finishes Lens base number Color Temperature (Diamond) Options

1. To build a product code in our configurator select the specify button on the base model # product page

2. To build a manual product code on this datasheet choose from the options listed below in blue font and add the suffix to the base model #