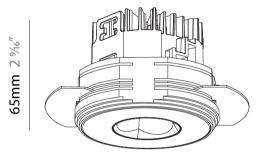

#### A35877-

Finishes Lens base number Color Temperature (Diamond) Options

1. To build a product code in our configurator select the specify button on the base model # product page

2. To build a manual product code on this datasheet choose from the options listed below in blue font and add the suffix to the base model #