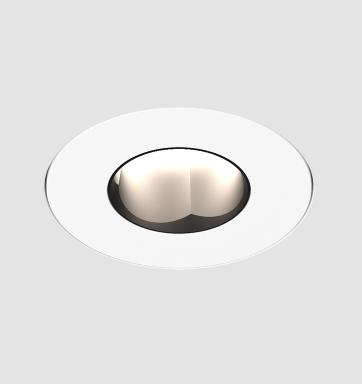

# **ZANEEN**<sub>®</sub>

## **OIKO PRO ROUND TRIMLESS**

#### A35877-

Finishes Lens base number Color Temperature (Diamond) Options

1. To build a product code in our configurator select the specify button on the base model # product page

2. To build a manual product code on this datasheet choose from the options listed below in blue font and add the suffix to the base model #