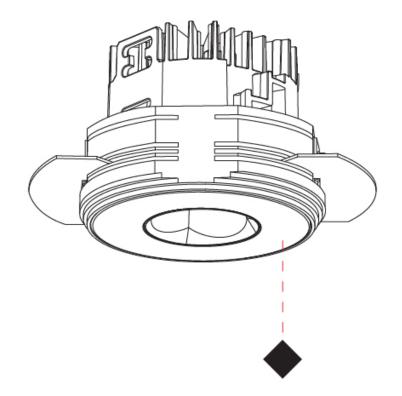

#### A35877-

Finishes Lens base number Color Temperature (Diamond) Options

1. To build a product code in our configurator select the specify button on the base model # product page

2. To build a manual product code on this datasheet choose from the options listed below in blue font and add the suffix to the base model #